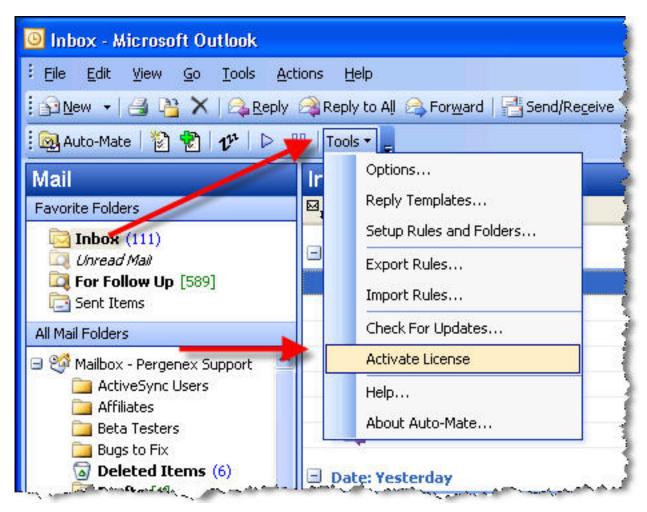

## How do I activate my Auto-Mate software?

From the Auto-Mate toolbar click the Tools button.

Then enter the activation key that was emailed to you after purchasing Auto-Mate:

| Activate                                                                                                                                                                      |
|-------------------------------------------------------------------------------------------------------------------------------------------------------------------------------|
| Activate License<br>This window will allow you to activate your license. Please<br>copy and enter the licensing information provided to you<br>upon purchase of your product. |
| Activation Key:                                                                                                                                                               |
| Configure Proxy Purchase License<br>Activate License Cancel                                                                                                                   |