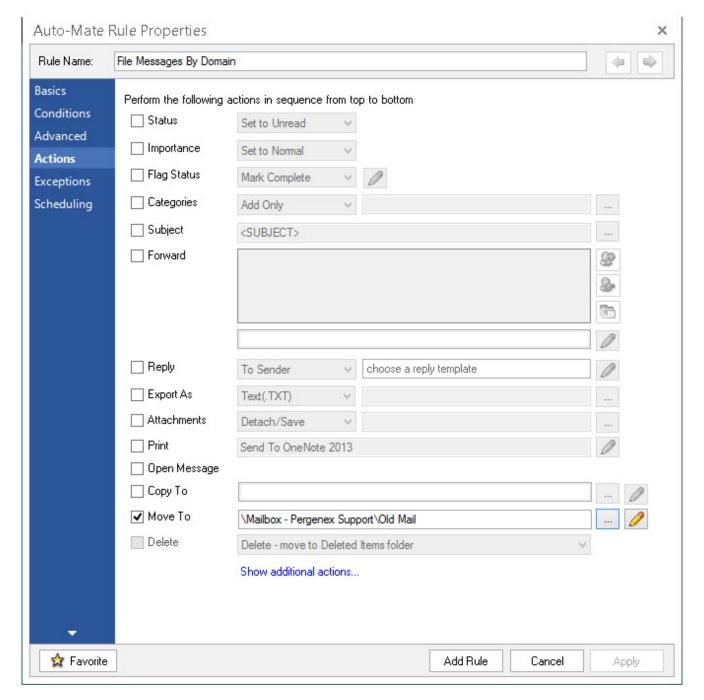

Start by creating a basic rule to file incoming messages, but do not specify any From addresses.

Then configure a rule action to move to a folder. Select the destination folder.

Now click the button with the small pencil icon to select Folder Naming Options. Check off "Automatically create a new folder below this level, then select "From Domain. You will see a preview of how the folder will appear in your Outlook folder tree.