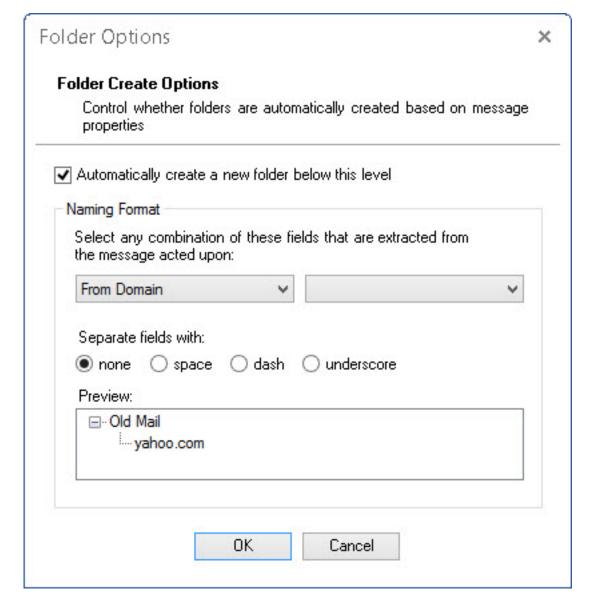

Start by creating a basic rule to file incoming messages, but do not specify any From addresses.

Then configure a rule action to move to a folder. Select the destination folder.

Now click the button with the small pencil icon to select Folder Naming Options. Check off "Automatically create a new folder below this level, then select "From Domain. You will see a preview of how the folder will appear in your Outlook folder tree.

Click OK and save the rule. The rule will now create folders by domain name on-the-fly as messages are received.

Article ID: 43

Last updated: 05 Feb, 2014

Revision: 1

Auto-Mate v7.0 -> How To's -> How to Easily File Messages by Domain