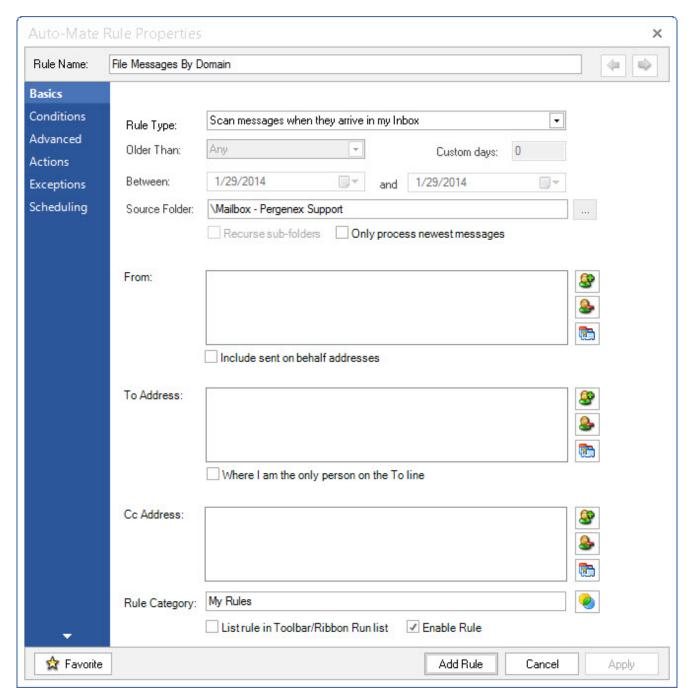

Start by creating a basic rule to file incoming messages, but do not specify any From addresses.

Then configure a rule action to move to a folder. Select the destination folder.

Now click the button with the small pencil icon to select Folder Naming Options. Check off "Automatically create a new folder below this level, then select "From Domain. You will see a preview of how the folder will appear in your Outlook folder tree.